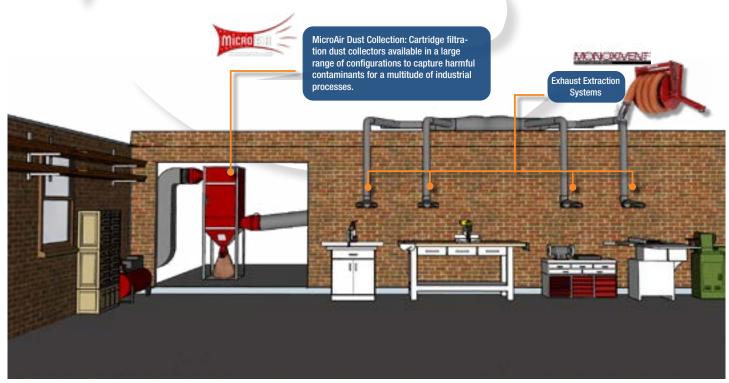

## **Dust Collection**

### **Equipment List:**

**Equipment Layout: (Supply drawing)** 

#### **Point Source Capture**

| (benchtop, dedicated workstation, paint finishing area)? Yes No | (benchtop, dedicated w | orkstation, paint finishing area)? |  | Yes | No |
|-----------------------------------------------------------------|------------------------|------------------------------------|--|-----|----|
|-----------------------------------------------------------------|------------------------|------------------------------------|--|-----|----|

### **Filter Housing**

| Indoor Mounted | Outdoor Mounted |
|----------------|-----------------|
|----------------|-----------------|