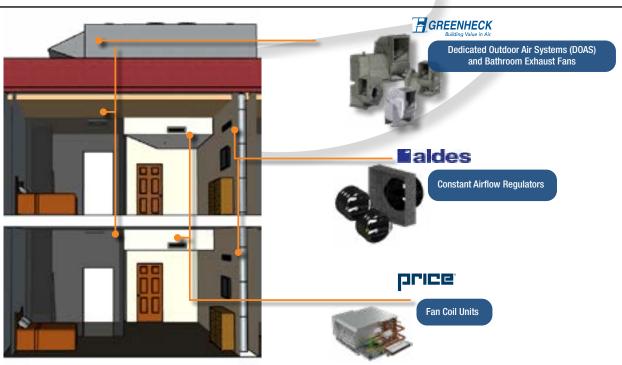

## DOAS & Energy Recovery

| Airflow:                    |    |
|-----------------------------|----|
| <b>Energy Recovery? Yes</b> | No |

#### **Price - Fan Coil Units**

| Airflow:     |          |            |
|--------------|----------|------------|
| Orientation: | Vertical | Horizontal |

## **Constant Airflow Regulators**

| Round Duct Size: | Rectangular Duct: | Х |
|------------------|-------------------|---|
| Airflow:         |                   |   |