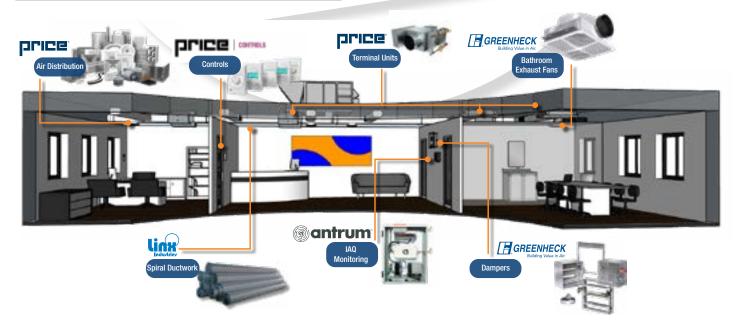

## **Temperature Control**

| Terminal Units: | Single Duct     | Fan Powered     |
|-----------------|-----------------|-----------------|
| VAV Diffusers:  | Digital Control | Thermal Control |

#### **Price Controls**

| Space Control & Rooftop Control | Yes | No |
|---------------------------------|-----|----|
|---------------------------------|-----|----|

#### **Bathroom Exhaust**

| <b>Dedicated Fans Yes</b>  | No | Quantity:    | Desired CFM: |
|----------------------------|----|--------------|--------------|
| <b>Energy Recovery Yes</b> | No | Desired CFM: |              |

# **Spiral Ductwork**

# **Life Safety Dampers**

| Yes No | Yes | No |  |
|--------|-----|----|--|
|--------|-----|----|--|