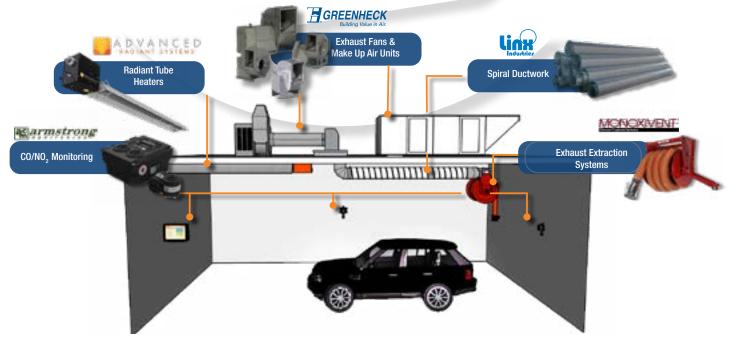

# Vehicle Exhaust Systems

## **Source Capture**

| Quantity of Service Bays:  |  |
|----------------------------|--|
| Hose Reel Mounting Height: |  |

| Vehicle Classification: | Cars, Light Trucks | Medium Trucks,<br>Light Buses | , |
|-------------------------|--------------------|-------------------------------|---|
|                         |                    |                               |   |

#### **Exhaust Fans**

| Quantity of Fans: |              |
|-------------------|--------------|
| Roof Mounted      | Reel Mounted |

### Makeup Air

| Cooling  | Heating | Untempered |
|----------|---------|------------|
| Mounting |         |            |
| Roof     | Grade   | Suspended  |

#### **Gas Detection**

# **Radiant Tube Heaters**

**DU/DUH Unitary Heaters Building Dimensions:** 