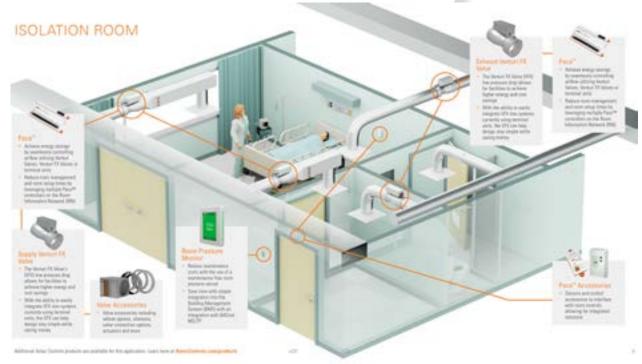

## **Isolation Room**

| Airborne Infection Isolation (All) room: |  |  |
|------------------------------------------|--|--|
| OR Protective Environment (PE) room:     |  |  |

#### **Air Distribution:**

| Overhead Laminar O | Overhead Mixing |
|--------------------|-----------------|
|--------------------|-----------------|

#### **Airflow:**

| Supply:      |          | Exhasut:            |          |                  |
|--------------|----------|---------------------|----------|------------------|
| Patient Room | Anteroom | <b>Patient Room</b> | Anteroom | Patient Restroom |

### **Airflow Control:**

| High Accuracy Terminal:   |  |
|---------------------------|--|
| Anteroom to Patient Room: |  |

**Pressure Monitoring:** 

| Corridor to Anteroom     | Yes | No |
|--------------------------|-----|----|
| Anteroom to Patient Room | Yes | No |

**Filtration:** 

| НЕРА: | ULPA: |
|-------|-------|
|-------|-------|